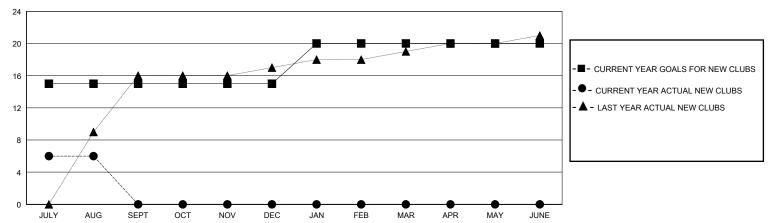

## GOALS AND ACTUAL NEW CLUBS CUMULATIVE

GOALS AND ACTUAL MEMBERS CUMULATIVE

- ▲ - LAST YEAR MEMBERSHIP ACTUAL

| DROPPED CLUBS: 3 |     |  |
|------------------|-----|--|
| DROPPED MEMBERS  |     |  |
| DECEASED         | 0   |  |
| CLUB CANCELLED   | 33  |  |
| OTHER            | 74  |  |
| TOTAL            | 107 |  |