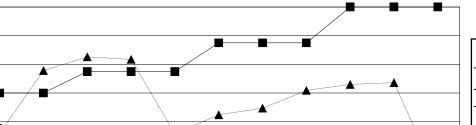

## GOALS AND ACTUAL NEW CLUBS CUMULATIVE

GOALS AND ACTUAL MEMBERS CUMULATIVE

- ▲ - LAST YEAR MEMBERSHIP ACTUAL

| DROPPED CLUBS: 3 |     |  |
|------------------|-----|--|
| DROPPED MEMBERS  |     |  |
| DECEASED         | 0   |  |
| CLUB CANCELLED   | 33  |  |
| OTHER            | 74  |  |
| TOTAL            | 107 |  |